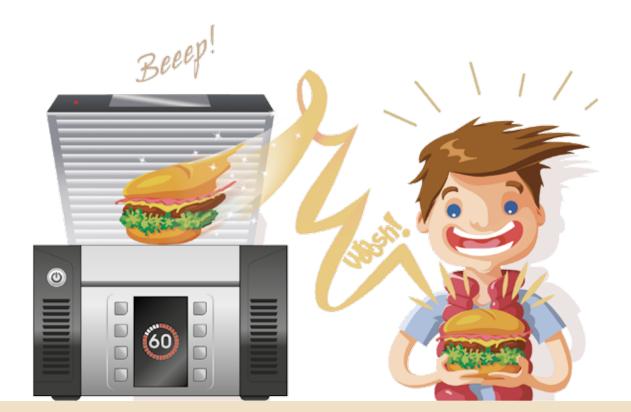

#### Fast

Serve a perfect snack in less than one minute and watch your business grow.

#### Speed: turnover like you've never seen it before

SpeeDelight puts your business on another level: record speed compared with a traditional sandwich press.

## SpeeDelight: stun them with speed

SpeeDelight will amaze you and your customers alike: perfectly **delicious toasted snacks with grill marks** are ready in less time than with any other appliance.

The contact plates and infrared radiation reach 100-250°C (212-482°F) and the core of the product 60°C (140°F) in a flash.

This unique combination means a perfect sandwich in under a minute: more than three times faster than a standard press!

Serve flawless snacks in no time and optimize your precious resources. The extra time is all yours!