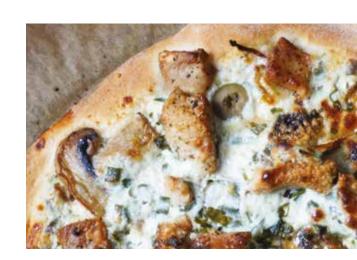

#### Pizza bianca with goat cheese and mushrooms

**Ingredients:** pizza crust, mozzarella, goat cheese, shiitake or other mushrooms.

Ready in: 90 sec.

In an hour you can serve: 35-40.