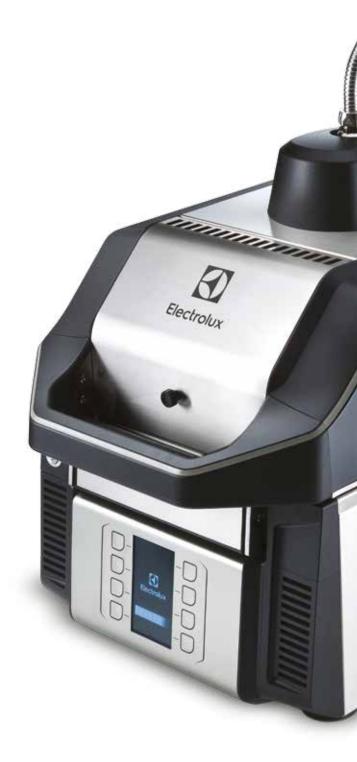

# SpeeDelight Maximum taste at record speed

SpeeDelight is the new professional solution for businesses on the move: it's a dual-plate appliance with the first and only combination of three direct and indirect cooking technologies.

## Back to the crisp Quality on every level

Innovation and technology make sure snacks are perfectly crispy outside and cooked just right inside thanks to SpeeDelight's **three cooking systems**. The plate settles with just the **right pressure** and **opens automatically** when your snack is ready. **All guesswork is gone**: the result is exactly what's on your menu, **each and every time**.

#### The perfect cook for every layer

With **Triple Play**, SpeeDelight combines direct cooking (contact plates) and two kinds of indirect cooking (infrared and microwaves): cold, undercooked ingredients are a thing of the past.