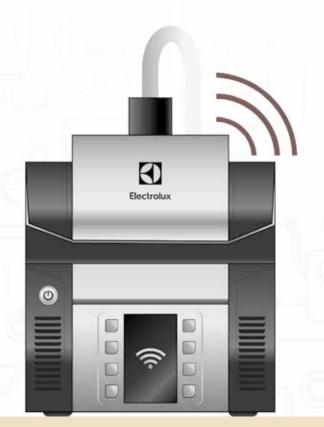

### 24/7 smart connection

SpeeDelight is so much more than a standalone machine: it integrates perfectly with your outlet management system so you can use data flows to your best advantage. Imagine you own a Quick Service Restaurant chain: thanks to the USB port and wifi capability, you can track, upgrade and share cooking menus using any mobile device; enjoy remote interaction concerning recipes, programs, and performance; and monitor any warnings or malfunctions.

Keep your outlets in the loop, whether they're across town.