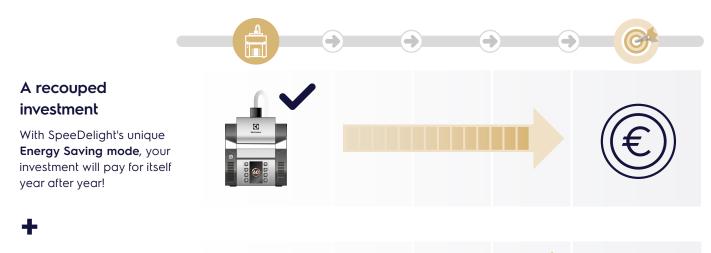

# SpeeDelight saves money for you to invest in your future

Imagine you own a Quick Service Restaurant serving an average of 180 sandwiches a day, 7 days a week, working 10 hours a day. SpeeDelight consumes less than half the electricity compared with other solutions using microwave systems, and that adds up to **big savings**: more than €500\* over the course of a year! What does that mean for your profitability? While you work, SpeeDelight works for you and your future: it will quickly pay for itself and leave you money to invest in new SpeeDelights as your business grows and expands.

#### A booming business

As you sell more and more snacks thanks to your initial investment, your piggy bank will be bursting in no time.

#### A very virtuous circle!

Reinvest that money in new SpeeDelights and watch your business soar to new heights.