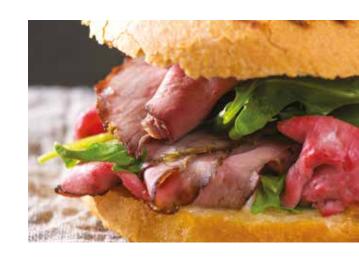

### Pubs & Bars

#### Black angus Philly steak

Bread type: sub roll.

**Ingredients:** Black Angus roast beef, caramelized onions, green peppers, provolone cheese.

Ready in: 60 sec.

In an hour you can serve: 50-55.