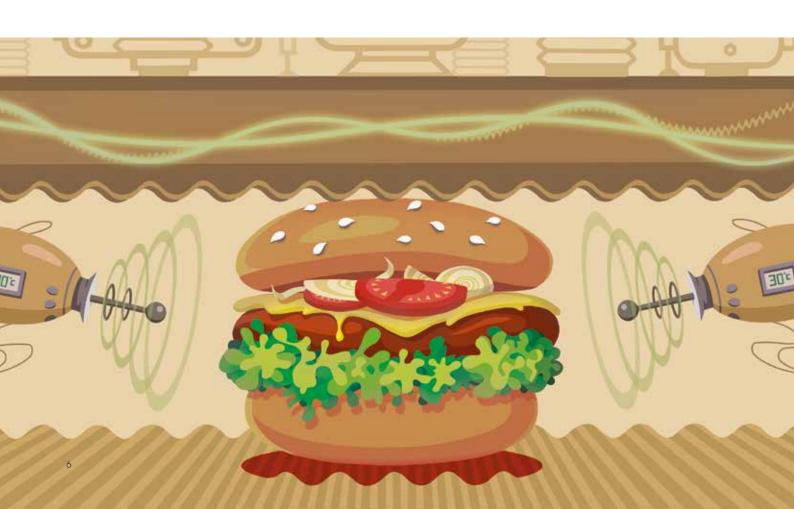

#### The perfect cook for every layer

With **Triple Play**, SpeeDelight combines direct cooking (contact plates) and two kinds of indirect cooking (infrared and microwaves): cold, undercooked ingredients are a thing of the past.

#### Peerless cooking performance Triple Play

Chef-worthy snacks thanks to the combination of 3 cooking technologies: **contact plates, infrared radiation and microwayes**.

#### For your food:

crispy on the outside and perfectly cooked inside.