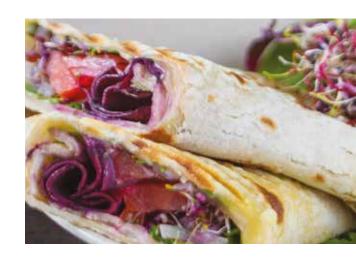

#### Hummus & veggie wrap

Bread type: wrap.

**Ingredients:** hummus, baby spinach leaves, red peppers, red onion,

sliced avocado. **Ready in:** 40 sec.

In an hour you can serve: 70-75.

SpeeDelight is perfect for a variety of recipes and menus: here are some ideas to get your customers hooked. **Have a variation you love?** Share it with us and other SpeeDelight fans!