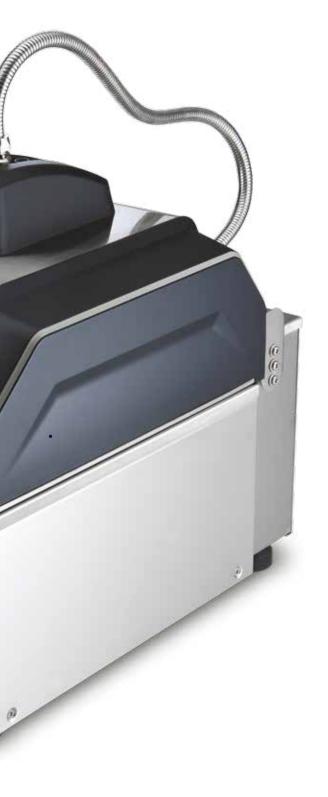

#### Streamlined and ergonomic

SpeeDelight is quick to set up and requires no ventilation hood or extra space on the sides. That means you can put it anywhere on your countertop! Its ergonomic features include smooth edges, stable handles, a self-regulating lid and extra-large display.

### 24/7 smart connection

SpeeDelight is so much more than a standalone machine: it integrates perfectly with your outlet management system so you can use data flows to your best advantage. Imagine you own a Quick Service Restaurant chain: thanks to the USB port and wifi capability, you can track, upgrade and share cooking menus using any mobile device; enjoy remote interaction concerning recipes, programs, and performance; and monitor any warnings or malfunctions.