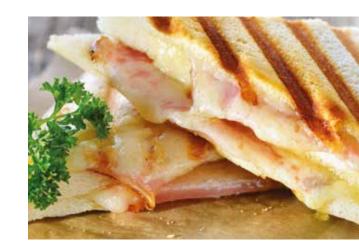

#### **Breakfast sandwich**

Bread type: brioche.
Ingredients: poached or scrambled egg, ham, cheddar cheese, mayonnaise.
Ready in: 60 sec.

In an hour you can serve: 50-55.