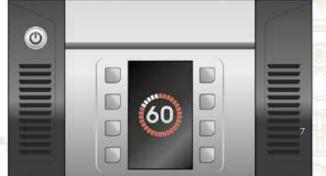

## Sweet and savory snacks to your heart's content

Automatic and customized cooking programs: the LED display will keep you on track by showing the countdown and the program selected.

## SpeeDelight: stun them with speed

SpeeDelight will amaze you and your customers alike: perfectly **delicious toasted snacks with grill marks** are ready in less time than with any other appliance.

The contact plates and infrared radiation reach 100-250°C (212-482°F) and the core of the product 60°C (140°F) in a flash.

This unique combination means a perfect sandwich in under a minute: more than three times faster than a standard press!

Serve flawless snacks in no time and optimize your precious resources. The extra time is all yours!